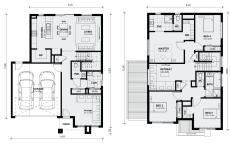

Dedicated to rest and relaxation the Epsom features four bedrooms all located on the first floor and is accompanied by a retreat and shared bathroom. On the ground floor, the highlight is the large open kitchen, meals and dining area that also has a large walk-in wardrobe, powder room, walk-in linen and a separate front lounge as the perfect sanctuary.

GROUND FLOOR

FIRST FLOOR

\$688,835