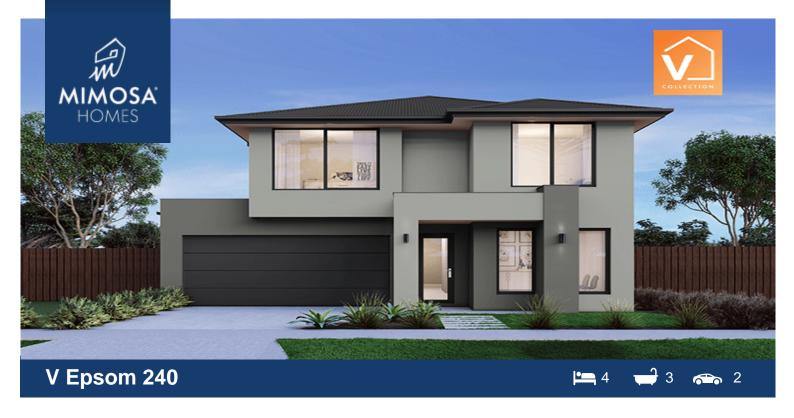

Dedicated to rest and relaxation the Epsom features four bedrooms all located on the first floor and is accompanied by a retreat and shared bathroom. On the ground floor, the highlight is the large open kitchen, meals and dining area that also has a large walk-in wardrobe, powder room, walk-in linen and a separate front lounge as the perfect sanctuary.

GROUND FLOOR

FIRST FLOOR

\$688,835