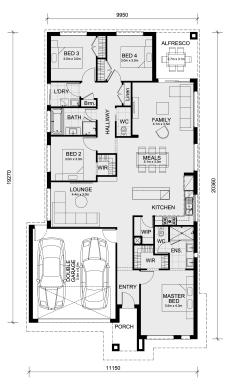

## Land Size: 350 m<sup>2</sup> House Size: 207 m<sup>2</sup>

The Leemore 221 House and Land Package!

- \* NCC Compliant Floorplan
- \* Mimosa Homes Added Value Inclusions:
- Inclusive of site costs & amp; connections with H1 class slab as per standard inclusions!
- Quality floor coverings throughout entire home!
- Higher ceilings 2550mm to ground floor!
- Double Glazed Awning windows
- Downlights to living areas!
- Vitrified Compact Surface benchtop to kitchen!
- 900mm S/S upright oven and cook top with S/S canopy rangehood!
- Stainless steel Dishwasher and Microwave with trim kit!
- Overhead cupboards & amp; wine rack! (Design specific)
- Remote control panel sectional lift garage door!
- 7 star energy with solar hot water!
- Flexible floor plans & amp; so much more!