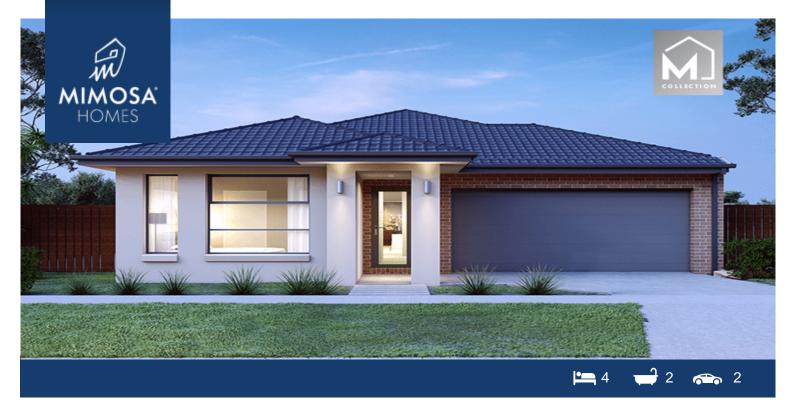

## Lot 809 Banyan Place Estate OFFICER SOUTH VIC 3809

## Land Size: 350 m<sup>2</sup> House Size: 207 m<sup>2</sup>

The Leemore 221 House and Land Package!

- \* NCC Compliant Floorplan
- \* Mimosa Homes Added Value Inclusions:
- Inclusive of site costs & amp; connections with H1 class slab as per standard inclusions!
- Quality floor coverings throughout entire home!
- Higher ceilings 2550mm to ground floor!
- Double Glazed Awning windows
- Downlights to living areas!
- Vitrified Compact Surface benchtop to kitchen!
- 900mm S/S upright oven and cook top with S/S canopy rangehood!
- Stainless steel Dishwasher and Microwave with trim kit!
- Overhead cupboards & amp; wine rack! (Design specific)
- Remote control panel sectional lift garage door!
- 7 star energy with solar hot water!
- Flexible floor plans & amp; so much more!