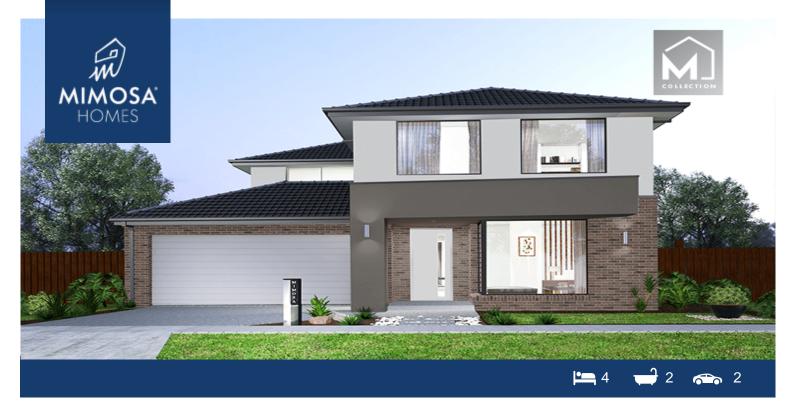

## Lot 809 Cinnamon Cct Botania Estate FRASER RISE VIC 3336

Land Size: 400 m<sup>2</sup> House Size: 302 m<sup>2</sup>

The Bright 326 House and Land Package!

- \* NCC Compliant Floorplan
- \* Mimosa Homes Added Value Inclusions:
- Inclusive of site costs & connections with H1 class slab as per standard inclusions!
- Quality floor coverings throughout entire home!
- Higher ceilings 2550mm to ground floor!
- Double Glazed Awning windows
- Downlights to living areas!
- Vitrified Compact Surface benchtop to kitchen!
- 900mm S/S upright oven and cook top with S/S canopy rangehood!
- Stainless steel Dishwasher and Microwave with trim kit!
- Overhead cupboards & wine rack! (Design specific)
- Remote control panel sectional lift garage door!
- 7 star energy with solar hot water!
- Flexible floor plans & so much more!