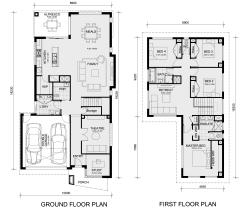

## Lot 809 Cinnamon Cct Botania Estate FRASER RISE VIC 3336

Land Size: 400 m<sup>2</sup> House Size: 302 m<sup>2</sup>

The Bright 326 House and Land Package!

- \* NCC Compliant Floorplan
- \* Mimosa Homes Added Value Inclusions:
- Inclusive of site costs & connections with H1 class slab as per standard inclusions!
- Quality floor coverings throughout entire home!
- Higher ceilings 2550mm to ground floor!
- Double Glazed Awning windows
- Downlights to living areas!
- Vitrified Compact Surface benchtop to kitchen!
- 900mm S/S upright oven and cook top with S/S canopy rangehood!
- Stainless steel Dishwasher and Microwave with trim kit!
- Overhead cupboards & wine rack! (Design specific)
- Remote control panel sectional lift garage door!
- 7 star energy with solar hot water!
- Flexible floor plans & so much more!