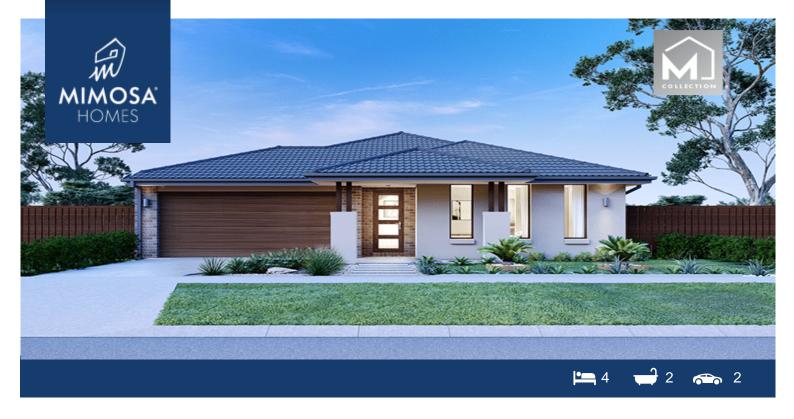

## LOT 810 Davis Vineyard Estate DIGGERS REST VIC 3427

## Land Size: 364 m<sup>2</sup> House Size: 176 m<sup>2</sup>

The Lismore 192 House and Land Package!

- Fixed Site Cost INCLUDED
- Quality Floor Covering INCLUDED
- Ducted Heating & Ducted Heating INCLUDED
- Double Glazing Windows INCLUDED
- 3.5kW Solar Panels INCLUDED
- Intercom and Doorbell System INCLUDED
- Undermount Sink to Kitchen INCLUDED
- 40mm Stone Benchtop to Kitchen INCLUDED
- 20mm Stone Benchtops to Ensuite & Ensuite & Bathroom INCLUDED
- LED Downlights to Entire Home INCLUDED
- Dishwasher & Dishwasher & Trim Kit Microwave- INCLUDED
- Flyscreens to all Openable Windows INCLUDED
- Fibre Optic NBN Provision INCLUDED
- AND MOREâ€l.