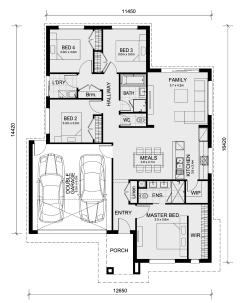

## Land Size: 364 m<sup>2</sup> House Size: 176 m<sup>2</sup>

The Lismore 192 House and Land Package!

- Fixed Site Cost INCLUDED
- Quality Floor Covering INCLUDED
- Ducted Heating & Ducted Heating INCLUDED
- Double Glazing Windows INCLUDED
- 3.5kW Solar Panels INCLUDED
- Intercom and Doorbell System INCLUDED
- Undermount Sink to Kitchen INCLUDED
- 40mm Stone Benchtop to Kitchen INCLUDED
- 20mm Stone Benchtops to Ensuite & Ensuite & Bathroom INCLUDED
- LED Downlights to Entire Home INCLUDED
- Dishwasher & Dishwasher & Trim Kit Microwave- INCLUDED
- Flyscreens to all Openable Windows INCLUDED
- Fibre Optic NBN Provision INCLUDED
- AND MOREâ€l.