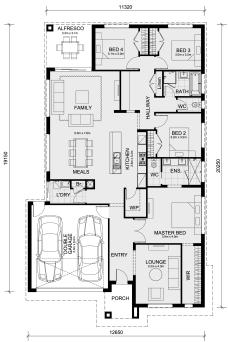

## Land Size: 392 m<sup>2</sup> House Size: 235 m<sup>2</sup>

The Saba 250 House and Land Package!

- \* NCC Compliant Floorplan
- \* Mimosa Homes Added Value Inclusions:
- Inclusive of site costs & amp; connections with H1 class slab as per standard inclusions!
- Quality floor coverings throughout entire home!
- Higher ceilings 2550mm to ground floor!
- Double Glazed Awning windows
- Downlights to living areas!
- Vitrified Compact Surface benchtop to kitchen!
- 900mm S/S upright oven and cook top with S/S canopy rangehood!
- Stainless steel Dishwasher and Microwave with trim kit!
- Overhead cupboards & amp; wine rack! (Design specific)
- Remote control panel sectional lift garage door!
- 7 star energy with solar hot water!
- Flexible floor plans & amp; so much more!