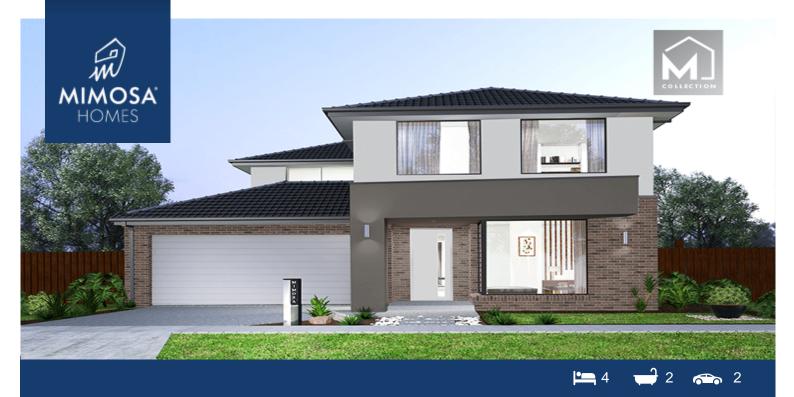

## LOT 811 MARACANA AVENUE (TURN KEY) MANOR LAKES VIC 3024

## Land Size: 350 m<sup>2</sup> House Size: 302 m<sup>2</sup>

The Bright 326 House and Land Package!

(LAND PRICE : \$399,000)

- \* Mimosa Homes New Added Value Inclusions:
- Fixed Site Cost INCLUDED
- 50-year Structural Warranty- INCLUDED
- Full Turn Key (Front & amp; Rear Landscaping, Driveway, Blockout Blinds, Cloth
- Line, Letterbox) INCLUDED
- (Fencing Not Included)
- Quality Floor Covering INCLUDED
- 2.55m Ceiling Height INCLUDED
- Reverse Cycle Ducted Air Conditioning Unit INCLUDED
- 20mm Bench Top to Butler's Pantry & amp; Base Cabinetry INCLUDED
- Double Glazing Windows INCLUDED
- 3.5kW Solar Panels INCLUDED
- Undermount Sink to Kitchen INCLUDED
- 40mm Benchtop to Kitchen INCLUDED
- 20mm Benchtops to Ensuite & amp; Bathroom INCLUDED
- LED Downlights to Entire Home INCLUDED
- Dishwasher & amp; Trim Kit Microwave- INCLUDED
- Flyscreens to all Openable Windows INCLUDED
- Fibre Optic NBN Provision INCLUDED
- AND MORE….