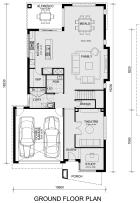

## Land Size: 350 m<sup>2</sup> House Size: 302 m<sup>2</sup>

The Bright 326 House and Land Package!

(LAND PRICE : \$399,000)

- \* Mimosa Homes New Added Value Inclusions:
- Fixed Site Cost INCLUDED
- 50-year Structural Warranty- INCLUDED
- Full Turn Key (Front & amp; Rear Landscaping, Driveway, Blockout Blinds, Cloth
- Line, Letterbox) INCLUDED
- (Fencing Not Included)
- Quality Floor Covering INCLUDED
- 2.55m Ceiling Height INCLUDED
- Reverse Cycle Ducted Air Conditioning Unit INCLUDED
- 20mm Bench Top to Butler's Pantry & amp; Base Cabinetry INCLUDED
- Double Glazing Windows INCLUDED
- 3.5kW Solar Panels INCLUDED
- Undermount Sink to Kitchen INCLUDED
- 40mm Benchtop to Kitchen INCLUDED
- 20mm Benchtops to Ensuite & amp; Bathroom INCLUDED
- LED Downlights to Entire Home INCLUDED
- Dishwasher & amp; Trim Kit Microwave- INCLUDED
- Flyscreens to all Openable Windows INCLUDED
- Fibre Optic NBN Provision INCLUDED
- AND MORE….