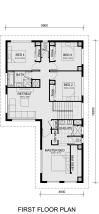

## Land Size: 350 m<sup>2</sup> House Size: 302 m<sup>2</sup>

The Bright 326 House and Land Package!

(LAND PRICE : \$399,000)

- \* Mimosa Homes New Added Value Inclusions:
- Fixed Site Cost INCLUDED
- 50-year Structural Warranty- INCLUDED
- Full Turn Key (Front & amp; Rear Landscaping, Driveway, Blockout Blinds, Cloth
- Line, Letterbox) INCLUDED
- (Fencing Not Included)
- Quality Floor Covering INCLUDED
- 2.55m Ceiling Height INCLUDED
- Reverse Cycle Ducted Air Conditioning Unit INCLUDED
- 20mm Bench Top to Butler's Pantry & amp; Base Cabinetry INCLUDED
- Double Glazing Windows INCLUDED
- 3.5kW Solar Panels INCLUDED
- Undermount Sink to Kitchen INCLUDED
- 40mm Benchtop to Kitchen INCLUDED
- 20mm Benchtops to Ensuite & amp; Bathroom INCLUDED
- LED Downlights to Entire Home INCLUDED
- Dishwasher & amp; Trim Kit Microwave- INCLUDED
- Flyscreens to all Openable Windows INCLUDED
- Fibre Optic NBN Provision INCLUDED
- AND MORE….