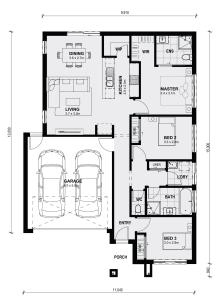

## Land Size: 263 m<sup>2</sup> House Size: 150 m<sup>2</sup>

The combined living, meals and kitchen areas make spending time with family and friends easy in the Boho 161. With two separate bedrooms that share a bathroom located at the front of the home and a large master bedroom with a walk-in wardrobe and ensuite at the rear of the home. The Boho 161 has the ability to fit on smaller blocks whilst not compromising on functionality.