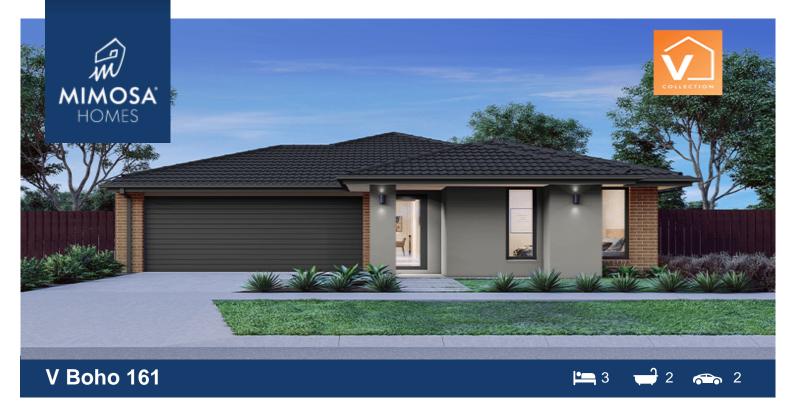

## Lot 811 Spinifex Road 'Taylors Run 'FRASER RISE VIC 3336

## Land Size: 263 m<sup>2</sup> House Size: 150 m<sup>2</sup>

The combined living, meals and kitchen areas make spending time with family and friends easy in the Boho 161. With two separate bedrooms that share a bathroom located at the front of the home and a large master bedroom with a walk-in wardrobe and ensuite at the rear of the home. The Boho 161 has the ability to fit on smaller blocks whilst not compromising on functionality.