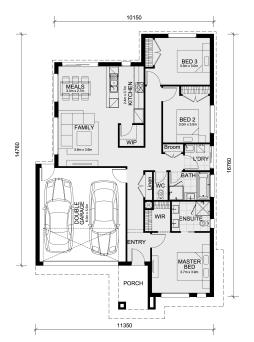

## Land Size: 313 m<sup>2</sup> House Size: 161 m<sup>2</sup>

The Jamieson 176 House and Land Package!

- \* NCC Compliant Floorplan
- \* Mimosa Homes Added Value Inclusions:
- Inclusive of site costs & amp; connections with H1 class slab as per standard inclusions!
- Quality floor coverings throughout entire home!
- Higher ceilings 2550mm to ground floor!
- Double Glazed Awning windows
- Downlights to living areas!
- Vitrified Compact Surface benchtop to kitchen!
- 900mm S/S upright oven and cook top with S/S canopy rangehood!
- Stainless steel Dishwasher and Microwave with trim kit!
- Overhead cupboards & amp; wine rack! (Design specific)
- Remote control panel sectional lift garage door!
- 7 star energy with solar hot water!
- Flexible floor plans & amp; so much more!