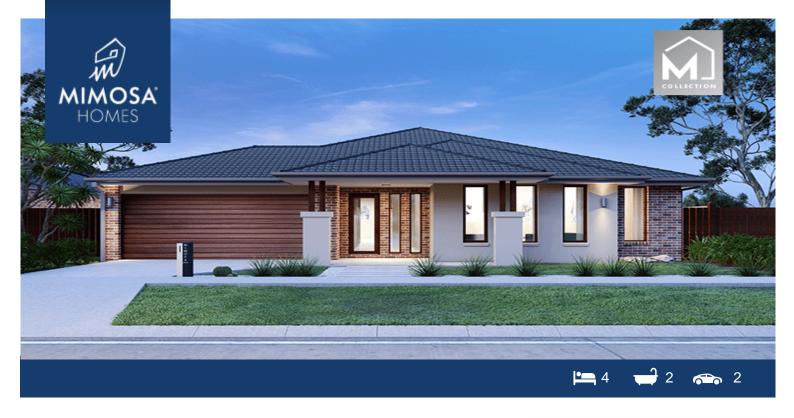

## LOT 815 Castlegrove Road (Wollert Rise) WOLLERT VIC 3750

## Land Size: 416 m<sup>2</sup> House Size: 246 m<sup>2</sup>

The Saba 260 House and Land Package!

- \* titled land
- \* Mimosa Homes New Added Value Inclusions:
- Inclusive of site costs & Dructions with H1 class slab as per standard inclusions!
- 50-year Structural Warranty!
- Quality floor coverings throughout entire home!
- Higher ceilings 2550mm to ground floor!
- Double Glazed Awning windows!
- LED Downlights to entire home!
- Vitrified Compact Surface benchtop to kitchen, bathroom & Damp; ensuite!
- 900mm S/S upright oven and cook top with S/S canopy rangehood!
- Stainless steel Dishwasher and Microwave
- Overhead cupboards to kitchen (Design specific)
- 2000mm High framed shower screen to ensuite & bathroom!
- 7 star energy
- Flexible floor plans & amp; so much more!

\$746,267