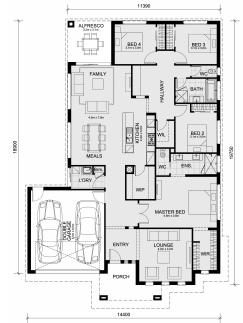

## Land Size: 416 m<sup>2</sup> House Size: 246 m<sup>2</sup>

The Saba 260 House and Land Package!

- \* titled land
- \* Mimosa Homes New Added Value Inclusions:
- Inclusive of site costs & Dructions with H1 class slab as per standard inclusions!
- 50-year Structural Warranty!
- Quality floor coverings throughout entire home!
- Higher ceilings 2550mm to ground floor!
- Double Glazed Awning windows!
- LED Downlights to entire home!
- Vitrified Compact Surface benchtop to kitchen, bathroom & Damp; ensuite!
- 900mm S/S upright oven and cook top with S/S canopy rangehood!
- Stainless steel Dishwasher and Microwave
- Overhead cupboards to kitchen (Design specific)
- 2000mm High framed shower screen to ensuite & bathroom!
- 7 star energy
- Flexible floor plans & amp; so much more!