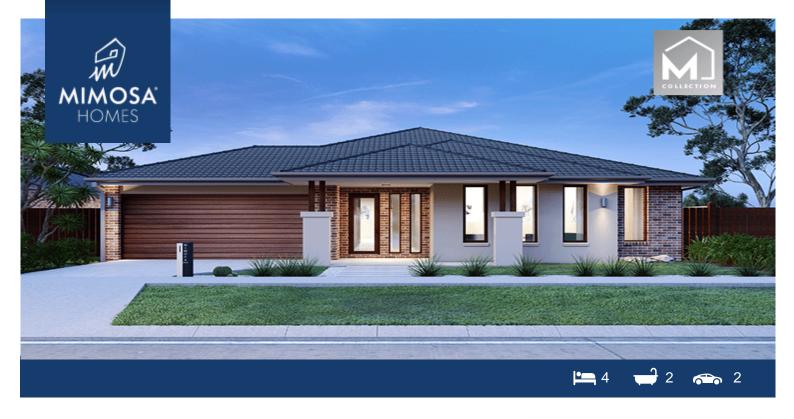

## Lot 815 Castlegrove Road WOLLERT VIC 3750

## Land Size: 416 m<sup>2</sup> House Size: 246 m<sup>2</sup>

The Saba 260 House and Land Package!

- \* Mimosa Homes New Added Value Inclusions:
- Inclusive of site costs & amp; connections with H1 class slab as per standard inclusions!
- 50-year Structural Warranty!
- Quality floor coverings throughout entire home!
- Higher ceilings 2550mm to ground floor!
- Double Glazed Awning windows!
- LED Downlights to entire home!
- Vitrified Compact Surface benchtop to kitchen, bathroom & ensuite!
- 900mm S/S upright oven and cook top with S/S canopy rangehood!
- Stainless steel Dishwasher and Microwave
- Overhead cupboards to kitchen (Design specific)
- 2000mm High framed shower screen to ensuite & amp; bathroom!
- 7 star energy rating!
- Flexible floor plans & amp; so much more!