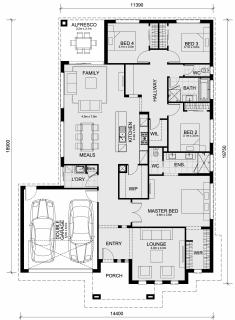

## Land Size: 416 m<sup>2</sup> House Size: 246 m<sup>2</sup>

The Saba 260 House and Land Package!

- \* Mimosa Homes New Added Value Inclusions:
- Inclusive of site costs & amp; connections with H1 class slab as per standard inclusions!
- 50-year Structural Warranty!
- Quality floor coverings throughout entire home!
- Higher ceilings 2550mm to ground floor!
- Double Glazed Awning windows!
- LED Downlights to entire home!
- Vitrified Compact Surface benchtop to kitchen, bathroom & ensuite!
- 900mm S/S upright oven and cook top with S/S canopy rangehood!
- Stainless steel Dishwasher and Microwave
- Overhead cupboards to kitchen (Design specific)
- 2000mm High framed shower screen to ensuite & amp; bathroom!
- 7 star energy rating!
- Flexible floor plans & amp; so much more!