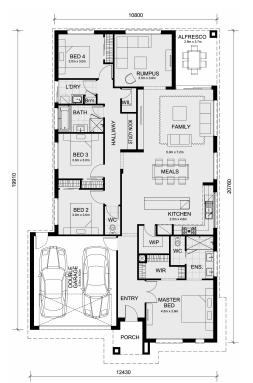

## Land Size: 392 m<sup>2</sup> House Size: 233 m<sup>2</sup>

The Armadale 253 House and Land Package!

- \* Mimosa Homes New Added Value Inclusions:
- Inclusive of site costs & amp; connections with H1 class slab as per standard inclusions!
- 50-year Structural Warranty!
- Quality floor coverings throughout entire home!
- Higher ceilings 2550mm to ground floor!
- Double Glazed Awning windows!
- LED Downlights to entire home!
- Vitrified Compact Surface benchtop to kitchen, bathroom & amp; ensuite!
- 900mm S/S upright oven and cook top with S/S canopy rangehood!
- Stainless steel Dishwasher and Microwave
- Overhead cupboards to kitchen (Design specific)
- 2000mm High framed shower screen to ensuite & amp; bathroom!
- 7 star energy!
- Flexible floor plans & amp; so much more!