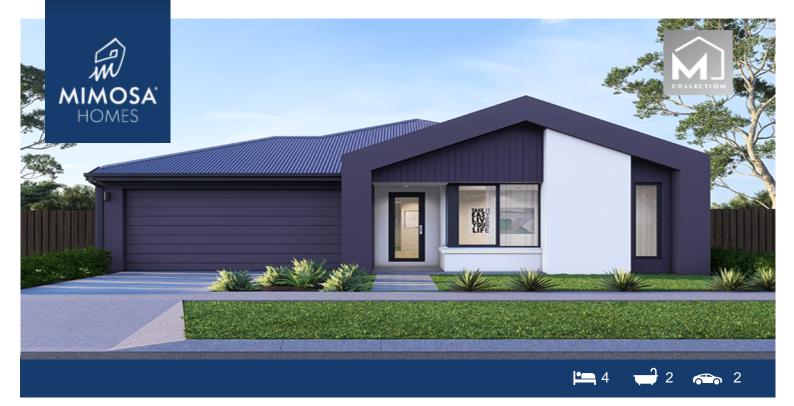

## Lot 822 Officer Central Estate(Titled land) OFFICER VIC 3809

## Land Size: 392 m<sup>2</sup> House Size: 233 m<sup>2</sup>

The Armadale 253 House and Land Package!

- \* Mimosa Homes New Added Value Inclusions:
- Inclusive of site costs & amp; connections with H1 class slab as per standard inclusions!
- 50-year Structural Warranty!
- Quality floor coverings throughout entire home!
- Higher ceilings 2550mm to ground floor!
- Double Glazed Awning windows!
- LED Downlights to entire home!
- Vitrified Compact Surface benchtop to kitchen, bathroom & amp; ensuite!
- 900mm S/S upright oven and cook top with S/S canopy rangehood!
- Stainless steel Dishwasher and Microwave
- Overhead cupboards to kitchen (Design specific)
- 2000mm High framed shower screen to ensuite & amp; bathroom!
- 7 star energy!
- Flexible floor plans & amp; so much more!