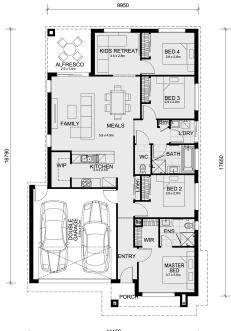

## Land Size: 350 m<sup>2</sup> House Size: 183 m<sup>2</sup>

The Newham 196 House and Land Package!

- \* Mimosa Homes New Added Value Inclusions:
- Inclusive of site costs & Department of the costs Inclusive of site costs Inclusive of sit
- 50-year Structural Warranty!
- Quality floor coverings throughout entire home!
- Double Glazed Awning windows!
- 600mm S/S upright oven and cook top with S/S canopy rangehood!
- Stainless steel Dishwasher
- 7 star energy!
- Pre Priced upgrades and more!