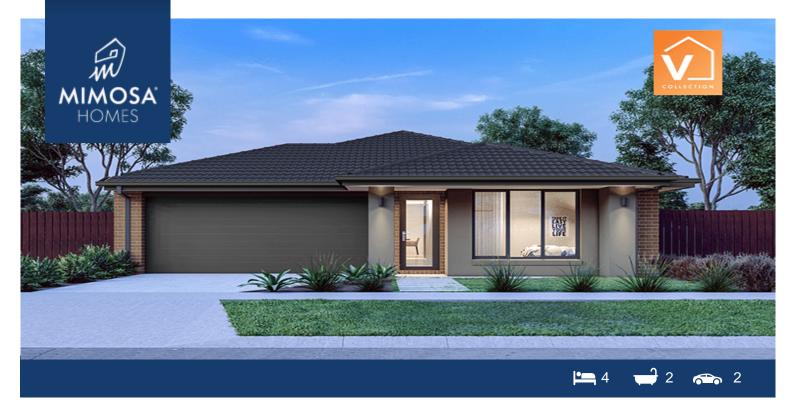

## Lot 826 Marigold Estate (titled land) TARNEIT VIC 3029

## Land Size: 350 m<sup>2</sup> House Size: 183 m<sup>2</sup>

The Newham 196 House and Land Package!

- \* Mimosa Homes New Added Value Inclusions:
- Inclusive of site costs & Department of the costs Inclusive of site costs Inclusive of sit
- 50-year Structural Warranty!
- Quality floor coverings throughout entire home!
- Double Glazed Awning windows!
- 600mm S/S upright oven and cook top with S/S canopy rangehood!
- Stainless steel Dishwasher
- 7 star energy!
- Pre Priced upgrades and more!