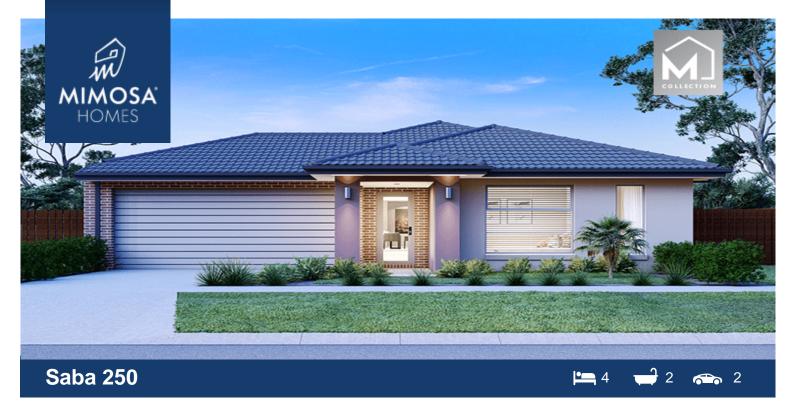

## Lot 828 Orana Estate CLYDE NORTH VIC 3978

## Land Size: 392 m<sup>2</sup> House Size: 232 m<sup>2</sup>

The Saba 250 House and Land Package!

- \* Experience The Mimosa Homes Difference!
- \* Mimosa Homes Added Value Inclusions:
- Inclusive of site costs & amp; connections with H1 class slab as per standard inclusions!
- Range of facades including feature render!
- Quality floor coverings throughout entire home!
- Higher ceilings 2550mm!
- Downlights to living areas!
- Stone bench top to kitchen!
- 900mm S/S upright oven and cook top with S/S canopy rangehood!
- Stainless steel Dishwasher and Microwave with trim kit!
- Overhead cupboards & amp; wine rack! (Design specific)
- Remote control panel sectional lift garage door!
- 6 star energy with solar hot water!
- Flexible floor plans & amp; so much more!