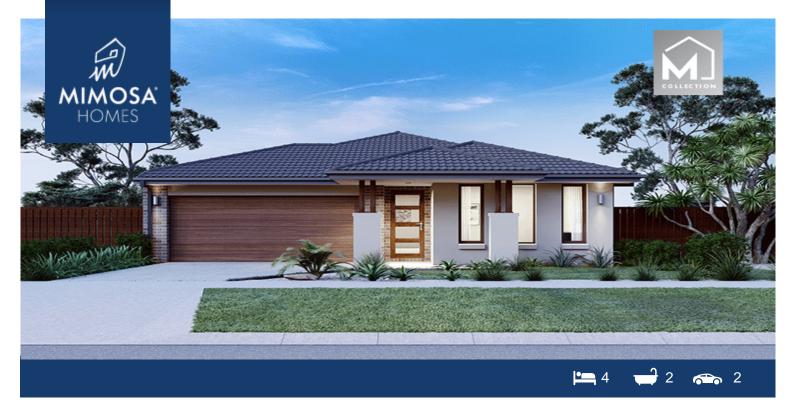

## Lot 829 Marigold Estate (titled land) TARNEIT VIC 3029

## Land Size: 313 m<sup>2</sup> House Size: 186 m<sup>2</sup>

The Enfield 201 House and Land Package!

- \* NCC Compliant Floorplan
- \* Mimosa Homes Added Value Inclusions:
- Inclusive of site costs & connections with H1 class slab as per standard inclusions!
- Quality floor coverings throughout entire home!
- Higher ceilings 2550mm to ground floor!
- Double Glazed Awning windows
- Downlights to living areas!
- Vitrified Compact Surface benchtop to kitchen!
- 900mm S/S upright oven and cook top with S/S canopy rangehood!
- Stainless steel Dishwasher and Microwave with trim kit!
- Overhead cupboards & wine rack! (Design specific)
- Remote control panel sectional lift garage door!
- 7 star energy with solar hot water!
- Flexible floor plans & so much more!