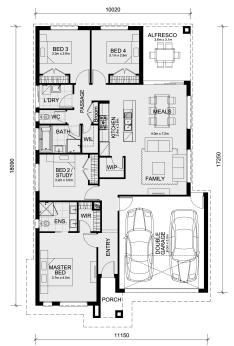

## Land Size: 313 m<sup>2</sup> House Size: 186 m<sup>2</sup>

The Enfield 201 House and Land Package!

- \* NCC Compliant Floorplan
- \* Mimosa Homes Added Value Inclusions:
- Inclusive of site costs & connections with H1 class slab as per standard inclusions!
- Quality floor coverings throughout entire home!
- Higher ceilings 2550mm to ground floor!
- Double Glazed Awning windows
- Downlights to living areas!
- Vitrified Compact Surface benchtop to kitchen!
- 900mm S/S upright oven and cook top with S/S canopy rangehood!
- Stainless steel Dishwasher and Microwave with trim kit!
- Overhead cupboards & wine rack! (Design specific)
- Remote control panel sectional lift garage door!
- 7 star energy with solar hot water!
- Flexible floor plans & so much more!