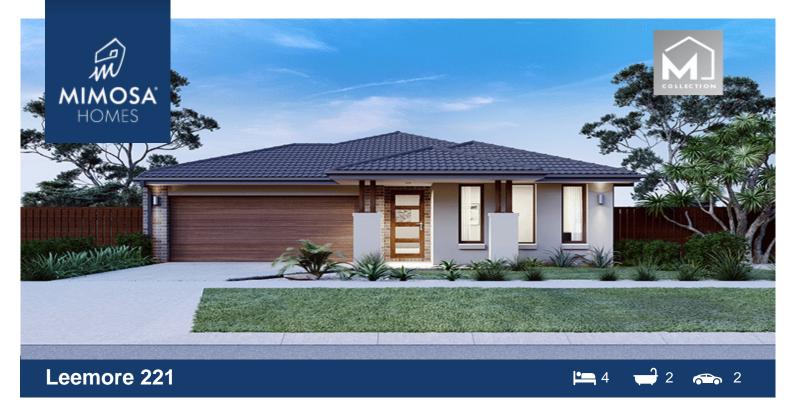

## Lot 831 Alamora Estate TARNEIT VIC 3029

## Land Size: 350 m<sup>2</sup> House Size: 205 m<sup>2</sup>

The Leemore 221 House and Land Package!

- \*\* Experience The Mimosa Homes Difference\*\*
- Inclusive of site costs & connections with P class slab as per package inclusions!
- Ducted heating & evaporative cooling!
- Home Alarm System!
- Quality floor coverings throughout entire home!
- Higher ceilings 2740mm!
- Double Glazed Windows to entire home!
- Downlights to entire home!
- 40mm Stone bench top to kitchen & 20mm Stone Bench top to Bathroom & En-suite!
- 900mm S/S upright oven and cook top with S/S canopy rangehood!
- Stainless steel Dishwasher, Microwave with trim kit & Undermount Sink to Kitchen!
- Overhead cupboards & wine rack! (Design specific)
- Remote control panel sectional lift garage door!
- 6 star energy with solar hot water!