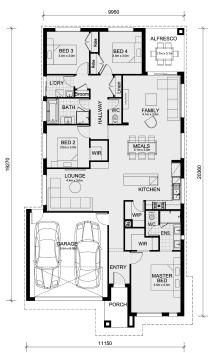

## Land Size: 350 m<sup>2</sup> House Size: 205 m<sup>2</sup>

The Leemore 221 House and Land Package!

- \*\* Experience The Mimosa Homes Difference\*\*
- Inclusive of site costs & connections with P class slab as per package inclusions!
- Ducted heating & evaporative cooling!
- Home Alarm System!
- Quality floor coverings throughout entire home!
- Higher ceilings 2740mm!
- Double Glazed Windows to entire home!
- Downlights to entire home!
- 40mm Stone bench top to kitchen & 20mm Stone Bench top to Bathroom & En-suite!
- 900mm S/S upright oven and cook top with S/S canopy rangehood!
- Stainless steel Dishwasher, Microwave with trim kit & Undermount Sink to Kitchen!
- Overhead cupboards & wine rack! (Design specific)
- Remote control panel sectional lift garage door!
- 6 star energy with solar hot water!