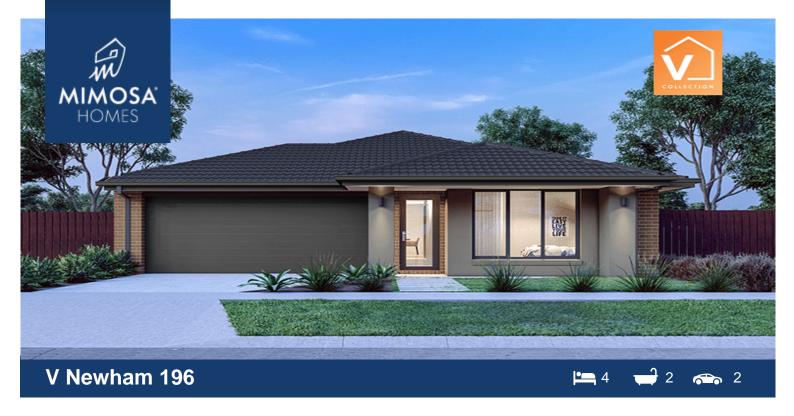

## LOT 834 Taylors Run Estate FRASER RISE VIC 3336

## Land Size: 350 m<sup>2</sup> House Size: 183 m<sup>2</sup>

Turnkey House and Land Package - Newham 199

- Fixed Site Cost INCLUDED
- Quality Floor Covering Laminate to Living Areas, Carpet to Bedrooms INCLUDED
- 2.55m Ceiling Height INCLUDED
- Ducted Heating & Split System Cooling INCLUDED
- 20mm Stone Benchtops to Kitchen, Ensuite & Bathroom INCLUDED
- LED Downlights to Entire Home INCLUDED
- Dishwasher & Trim Kit Microwave- INCLUDED
- Flyscreens to all Openable Windows INCLUDED
- Fibre Optic NBN Provision INCLUDED
- Remote Control Panelift Garage Door INCLUDED
- Letterbox and Clothesline INCLUDED
- Front & Back Landscaping INCLUDED
- Coloured Driveway INCLUDED
- Block Out Blinds (Excludes Sliding Doors & Obscure Glazed Windows) INCLUDED
- AND MORE….