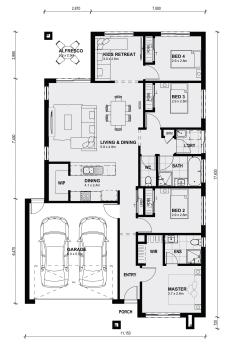

## Land Size: 350 m<sup>2</sup> House Size: 183 m<sup>2</sup>

Turnkey House and Land Package - Newham 199

- Fixed Site Cost INCLUDED
- Quality Floor Covering Laminate to Living Areas, Carpet to Bedrooms INCLUDED
- 2.55m Ceiling Height INCLUDED
- Ducted Heating & Split System Cooling INCLUDED
- 20mm Stone Benchtops to Kitchen, Ensuite & Bathroom INCLUDED
- LED Downlights to Entire Home INCLUDED
- Dishwasher & Trim Kit Microwave- INCLUDED
- Flyscreens to all Openable Windows INCLUDED
- Fibre Optic NBN Provision INCLUDED
- Remote Control Panelift Garage Door INCLUDED
- Letterbox and Clothesline INCLUDED
- Front & Back Landscaping INCLUDED
- Coloured Driveway INCLUDED
- Block Out Blinds (Excludes Sliding Doors & Obscure Glazed Windows) INCLUDED
- AND MORE….