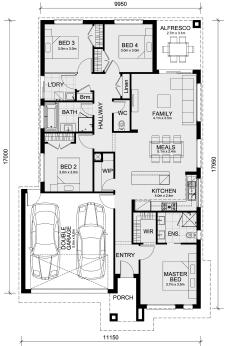

## Land Size: 314 m<sup>2</sup> House Size: 184 m<sup>2</sup>

The Chelsea 200 House and Land Package

- \* Mimosa Homes Added Value Inclusions:
- Inclusive of site costs & amp; connections with H1 class slab as per standard inclusions!
- Quality floor coverings throughout entire home!
- Higher ceilings 2550mm to ground floor!
- Double Glazed Awning windows
- Downlights to living areas!
- Vitrified Compact Surface benchtop to kitchen!
- 600mm built-in oven!
- Stainless steel Dishwasher and Microwave with trim kit!
- Overhead cupboards & Design specific)
- Remote control panel sectional lift garage door!
- 7 star energy with solar hot water!
- Flexible floor plans & amp; so much more!