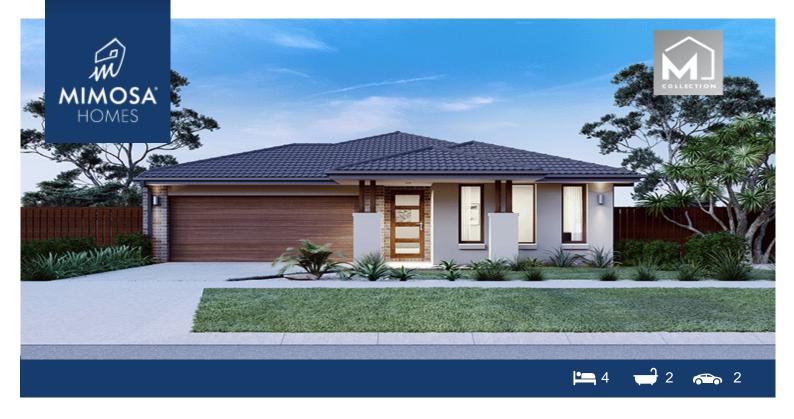

## Land Size: 314 m<sup>2</sup> House Size: 184 m<sup>2</sup>

The Chelsea 200 House and Land Package

- \* Mimosa Homes Added Value Inclusions:
- Inclusive of site costs & amp; connections with H1 class slab as per standard inclusions!
- Quality floor coverings throughout entire home!
- Higher ceilings 2550mm to ground floor!
- Double Glazed Awning windows
- Downlights to living areas!
- Vitrified Compact Surface benchtop to kitchen!
- 600mm built-in oven!
- Stainless steel Dishwasher and Microwave with trim kit!
- Overhead cupboards & Design specific)
- Remote control panel sectional lift garage door!
- 7 star energy with solar hot water!
- Flexible floor plans & amp; so much more!