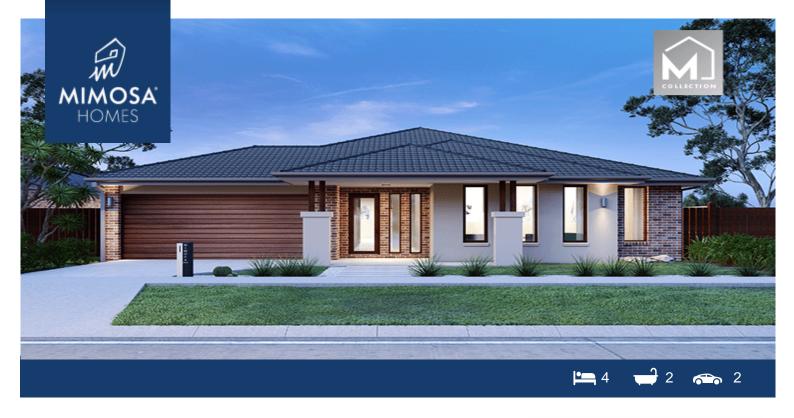

# Lot 901 Officer Central Estate(Titled land) OFFICER VIC 3809

#### Land Size: 448 m<sup>2</sup> House Size: 266 m<sup>2</sup>

The Mornington 282 House and Land Package!

- \* Mimosa Homes New Added Value Inclusions:
- Inclusive of site costs & amp; connections with H1 class slab as per standard inclusions!
- 50-year Structural Warranty!
- Quality floor coverings throughout entire home!
- Higher ceilings 2550mm to ground floor!
- Double Glazed Awning windows!
- LED Downlights to entire home!
- Vitrified Compact Surface benchtop to kitchen, bathroom & ensuite!
- 900mm S/S upright oven and cook top with S/S canopy rangehood!
- Stainless steel Dishwasher and Microwave
- Overhead cupboards to kitchen (Design specific)
- 2000mm High framed shower screen to ensuite & amp; bathroom!
- 7 star energy
- Flexible floor plans & amp; so much more!