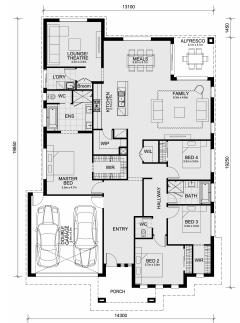

# Lot 901 Officer Central Estate(Titled land) OFFICER VIC 3809

#### Land Size: 448 m<sup>2</sup> House Size: 266 m<sup>2</sup>

The Mornington 282 House and Land Package!

- \* Mimosa Homes New Added Value Inclusions:
- Inclusive of site costs & amp; connections with H1 class slab as per standard inclusions!
- 50-year Structural Warranty!
- Quality floor coverings throughout entire home!
- Higher ceilings 2550mm to ground floor!
- Double Glazed Awning windows!
- LED Downlights to entire home!
- Vitrified Compact Surface benchtop to kitchen, bathroom & ensuite!
- 900mm S/S upright oven and cook top with S/S canopy rangehood!
- Stainless steel Dishwasher and Microwave
- Overhead cupboards to kitchen (Design specific)
- 2000mm High framed shower screen to ensuite & amp; bathroom!
- 7 star energy
- Flexible floor plans & amp; so much more!