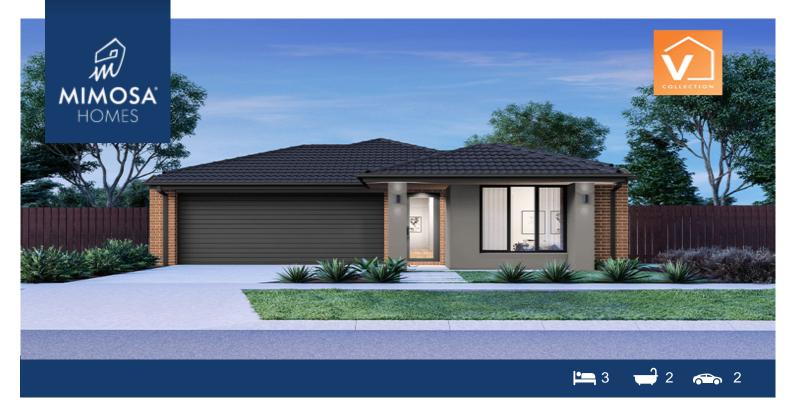

## Lot 902 Unit Park Estate TARNEIT VIC 3029

## Land Size: House Size:165 m<sup>2</sup>

The Longwood 177 House and Land Package!

- \* Mimosa Homes New Added Value Inclusions:
- Inclusive of site costs & amp; connections with H1 class slab as per standard inclusions!
- 50-year Structural Warranty!
- Quality floor coverings throughout entire home!
- Double Glazed Awning windows!
- 600mm S/S upright oven and cook top with S/S canopy rangehood!
- Stainless steel Dishwasher
- 7 star energy!
- Pre Priced upgrades and more!