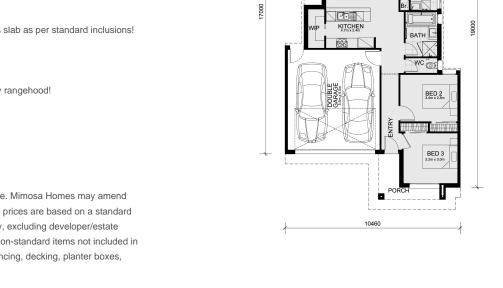

## Land Size: House Size:165 m<sup>2</sup>

The Longwood 177 House and Land Package!

- \* Mimosa Homes New Added Value Inclusions:
- Inclusive of site costs & amp; connections with H1 class slab as per standard inclusions!
- 50-year Structural Warranty!
- Quality floor coverings throughout entire home!
- Double Glazed Awning windows!
- 600mm S/S upright oven and cook top with S/S canopy rangehood!
- Stainless steel Dishwasher
- 7 star energy!
- Pre Priced upgrades and more!

## CALL BUILDER DIRECT!

All plans and facades are indicative only and may change. Mimosa Homes may amend plans, specifications, and prices without notice. Package prices are based on a standard facade, standard inclusions, and suitable land availability, excluding developer/estate requirements. Facade and inclusion images may show non-standard items not included in the price. Dimensions are approximate. Landscaping, fencing, decking, planter boxes, driveways, and paths are excluded unless specified....