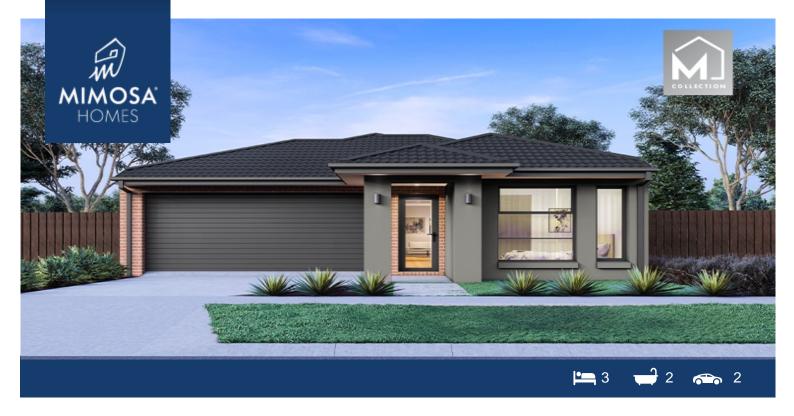

## Lot 903 Landover Road WOLLERT VIC 3750

## Land Size: 321 m<sup>2</sup> House Size: 163 m<sup>2</sup>

The Darley 178 House and Land Package!

- \* NCC Compliant Floorplan
- \* Mimosa Homes Added Value Inclusions:
- Inclusive of site costs & connections with H1 class slab as per standard inclusions!
- Quality floor coverings throughout entire home!
- Higher ceilings 2550mm to ground floor!
- Double Glazed Awning windows
- Downlights to living areas!
- Vitrified Compact Surface benchtop to kitchen!
- 900mm S/S upright oven and cook top with S/S canopy rangehood!
- Stainless steel Dishwasher and Microwave with trim kit!
- Overhead cupboards & wine rack! (Design specific)
- Remote control panel sectional lift garage door!
- 7 star energy with solar hot water!
- Flexible floor plans & so much more!