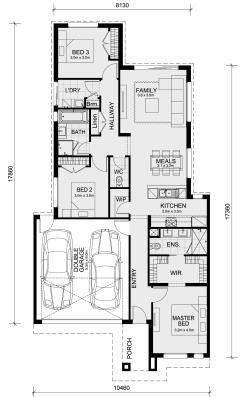

## Lot 903 Landover Road WOLLERT VIC 3750

## Land Size: 321 m<sup>2</sup> House Size: 163 m<sup>2</sup>

The Darley 178 House and Land Package!

- \* NCC Compliant Floorplan
- \* Mimosa Homes Added Value Inclusions:
- Inclusive of site costs & connections with H1 class slab as per standard inclusions!
- Quality floor coverings throughout entire home!
- Higher ceilings 2550mm to ground floor!
- Double Glazed Awning windows
- Downlights to living areas!
- Vitrified Compact Surface benchtop to kitchen!
- 900mm S/S upright oven and cook top with S/S canopy rangehood!
- Stainless steel Dishwasher and Microwave with trim kit!
- Overhead cupboards & wine rack! (Design specific)
- Remote control panel sectional lift garage door!
- 7 star energy with solar hot water!
- Flexible floor plans & so much more!