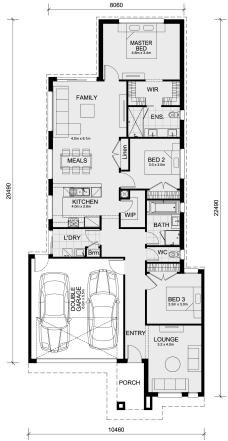

## Land Size: 321 m<sup>2</sup> House Size: 181 m<sup>2</sup>

The Fenwick 195 House and Land Package!

- Mimosa Homes Added Value Inclusions:
- Inclusive of site costs & amp; connections with H1 class slab as per standard inclusions!
- Quality floor coverings throughout entire home!
- Higher ceilings 2700mm
- Double Glazed Awning windows
- Downlights to living areas!
- Vitrified Compact Surface 40mm benchtop to kitchen!
- 900mm S/S upright oven and cook top with S/S canopy rangehood!
- Stainless steel Dishwasher and Microwave with trim kit!
- Overhead cupboards & amp; wine rack! (Design specific)
- Remote control panel sectional lift garage door!
- 7 star energy with solar hot water!
- Flexible floor plans & amp; so much more!
- Double Glazed Windows