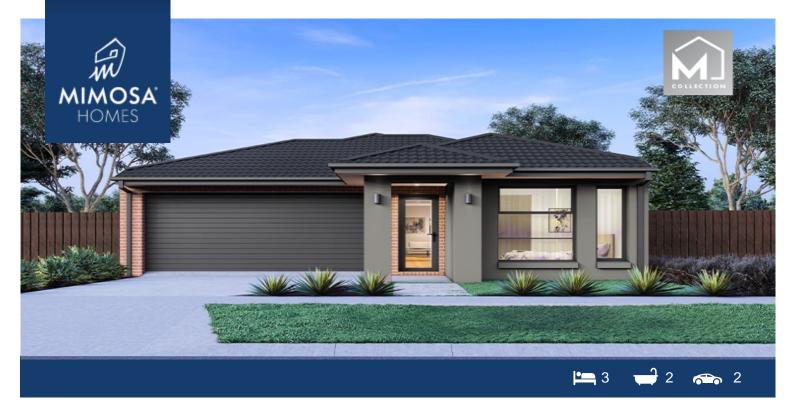

## Lot 905 Ellery Estate WOLLERT VIC 3750

## Land Size: 321 m<sup>2</sup> House Size: 181 m<sup>2</sup>

The Fenwick 195 House and Land Package!

- Mimosa Homes Added Value Inclusions:
- Inclusive of site costs & amp; connections with H1 class slab as per standard inclusions!
- Quality floor coverings throughout entire home!
- Higher ceilings 2700mm
- Double Glazed Awning windows
- Downlights to living areas!
- Vitrified Compact Surface 40mm benchtop to kitchen!
- 900mm S/S upright oven and cook top with S/S canopy rangehood!
- Stainless steel Dishwasher and Microwave with trim kit!
- Overhead cupboards & amp; wine rack! (Design specific)
- Remote control panel sectional lift garage door!
- 7 star energy with solar hot water!
- Flexible floor plans & amp; so much more!
- Double Glazed Windows