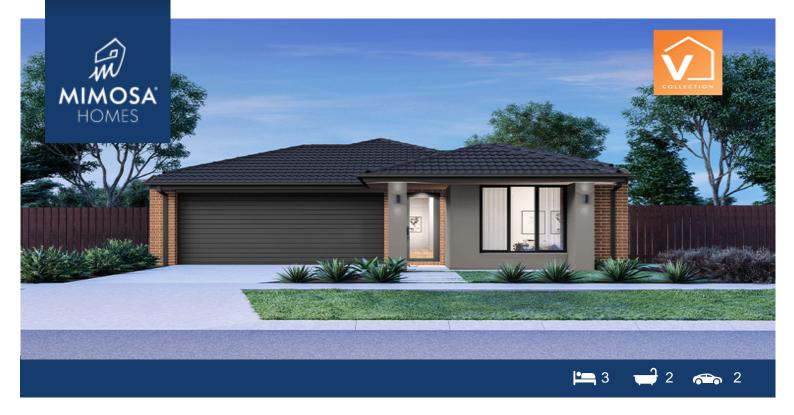

## LOT 906 Homebush Esplanade (Taylors Run Estate) FRASER RISE VIC

**3336** Land Size: 298 m<sup>2</sup> House Size:175 m<sup>2</sup>

The Longwood 188 House & Dackage!

Big, adaptable living spaces give modern families the lifestyle they're looking for. Combined living, entertaining and relaxing areas make spending time with family and friends easy. The alfresco dining and living area gives you space to spread out and relax. The master bedroom has the essential walk-in wardrobe and en-suite. Two more bedrooms, a walk-in kitchen pantry, walk-in linen cupboard, laundry, bathroom with separate WC and internal access to the double garage are more great features of this simple, practical design.