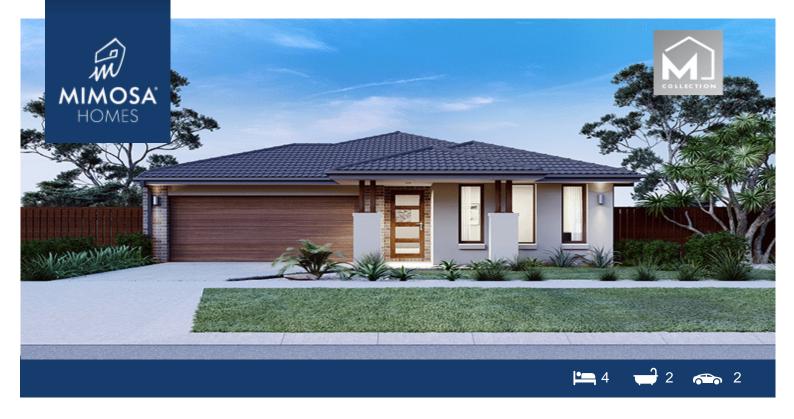

## Lot 908 Maplestone Estate SUNBURY VIC 3429

Land Size: 350 m<sup>2</sup> House Size: 206 m<sup>2</sup>

The Churchill 220 House and Land Package!

- \* Mimosa Homes Added Value Inclusions:
- Inclusive of site costs & amp; connections with H1 class slab as per standard inclusions!
- Quality floor coverings throughout entire home!
- Higher ceilings 2550mm to ground floor!
- Double Glazed Awning windows
- Downlights to living areas!
- Vitrified Compact Surface benchtop to kitchen!
- 900mm S/S upright oven and cook top with S/S canopy rangehood!
- Stainless steel Dishwasher and Microwave with trim kit!
- Overhead cupboards & Design specific)
- Remote control panel sectional lift garage door!
- 7 star energy with solar hot water!
- Flexible floor plans & amp; so much more!