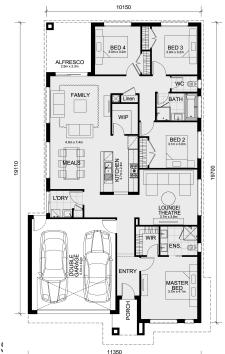

## Lot 908 Maplestone Estate SUNBURY VIC 3429

Land Size: 350 m<sup>2</sup> House Size: 206 m<sup>2</sup>

The Churchill 220 House and Land Package!

- \* Mimosa Homes Added Value Inclusions:
- Inclusive of site costs & amp; connections with H1 class slab as per standard inclusions!
- Quality floor coverings throughout entire home!
- Higher ceilings 2550mm to ground floor!
- Double Glazed Awning windows
- Downlights to living areas!
- Vitrified Compact Surface benchtop to kitchen!
- 900mm S/S upright oven and cook top with S/S canopy rangehood!
- Stainless steel Dishwasher and Microwave with trim kit!
- Overhead cupboards & Design specific)
- Remote control panel sectional lift garage door!
- 7 star energy with solar hot water!
- Flexible floor plans & amp; so much more!