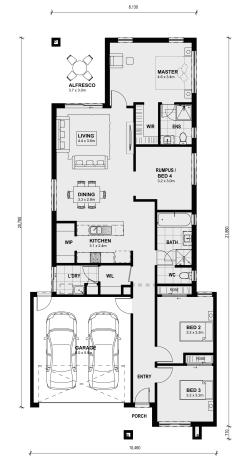

## LOT 922 WILDCHERRY STREET FRASER RISE VIC 3336

Land Size: 294 m<sup>2</sup> House Size: 192 m<sup>2</sup>

TRENTHAM 206