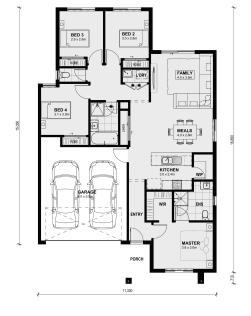

## LOT 942 WILDCHERRY STREET FRASER RISE VIC 3336

Land Size: 263 m<sup>2</sup> House Size: 167 m<sup>2</sup>

TITLING SOON

FULL TURN KEY HOUSE AND LAND PACKAGE

CONTACT BUILDER DIRECT! MAULIK 0430 884 855

This exquisite house design boasts four spacious bedrooms, including a luxurious master suite with a private ensuite, offering the utmost in comfort and privacy. The heart of this home is the open-concept kitchen, living, and dining area, where natural light floods in, creating a warm and inviting ambiance for family gatherings and entertaining.

With its thoughtful layout and contemporary features, the Ashwood 180 is the epitome of elegant, functional design, making it the perfect place to call home

TITLING SOON

SAVE \$\$\$ ON STAMP DUTY!!!

FULL TURN KEY HOUSE AND LAND PACKAGE