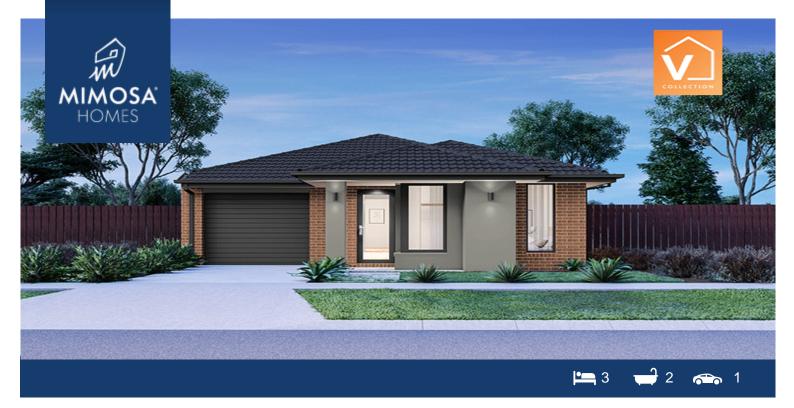

## Lot 947 Unity Park Estate TARNEIT VIC 3029

## Land Size: 220 m<sup>2</sup> House Size: 133 m<sup>2</sup>

Boasting a large master bedroom with walk-in wardrobe and ensuite located at the front of the home, internal access from the garage, two spacious bedrooms, separate w.c and an open kitchen, meals and living area, finishes off this simple, yet practical design.

## \$515,008