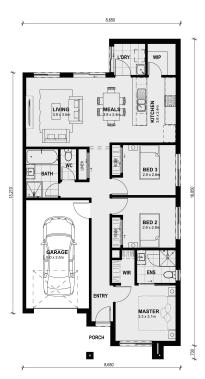

## Land Size: 220 m<sup>2</sup> House Size: 133 m<sup>2</sup>

Boasting a large master bedroom with walk-in wardrobe and ensuite located at the front of the home, internal access from the garage, two spacious bedrooms, separate w.c and an open kitchen, meals and living area, finishes off this simple, yet practical design.