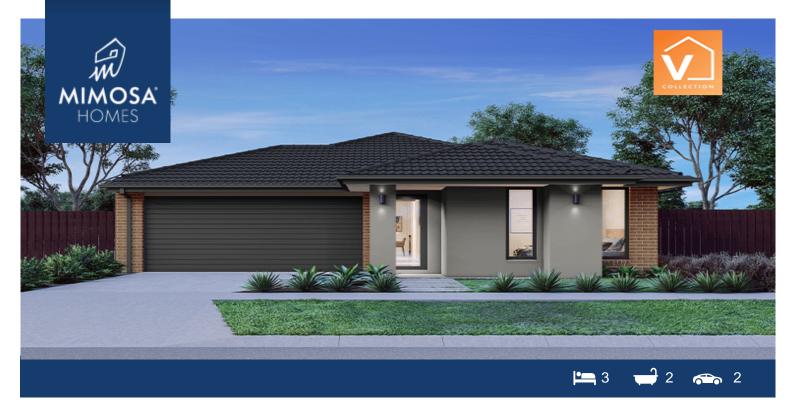

## Land Size: 263 m<sup>2</sup> House Size: 150 m<sup>2</sup>

The combined living, meals and kitchen areas make spending time with family and friends easy in the Boho 161. With two separate bedrooms that share a bathroom located at the front of the home and a large master bedroom with a walk-in wardrobe and ensuite at the rear of the home. The Boho 161 has the ability to fit on smaller blocks whilst not compromising on functionality.