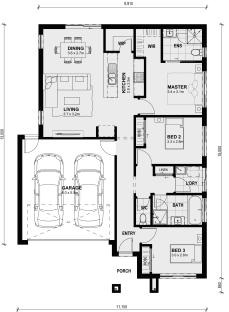

## Land Size: 263 m<sup>2</sup> House Size: 150 m<sup>2</sup>

The combined living, meals and kitchen areas make spending time with family and friends easy in the Boho 161. With two separate bedrooms that share a bathroom located at the front of the home and a large master bedroom with a walk-in wardrobe and ensuite at the rear of the home. The Boho 161 has the ability to fit on smaller blocks whilst not compromising on functionality.