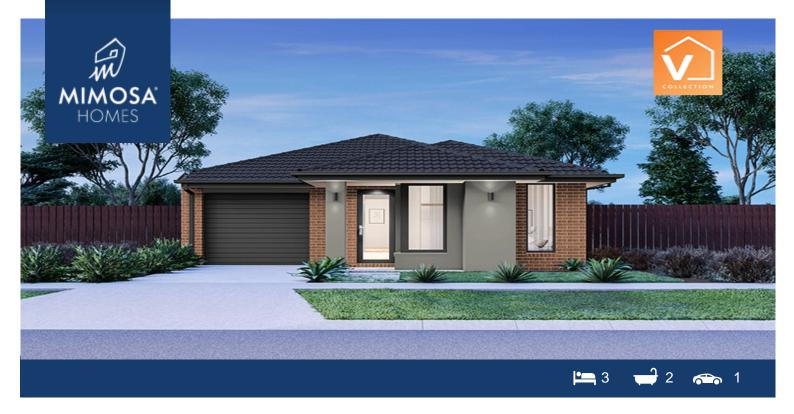

## **LOT No 1252 Glenlee Estate CHARLEMONT VIC 3217**

## House Size:133 m<sup>2</sup> Land Size: 263 m<sup>2</sup>

The Baynton 143 House and Land Package!

- Fixed Site Cost INCLUDED
- Quality Floor Covering INCLUDED
- Ducted Heating & Ducted INCLUDED
- Double Glazing Windows INCLUDED
- 3.5kW Solar Panels INCLUDED
- LED Downlights to Entire Home INCLUDED
- Flyscreens to all Openable Windows INCLUDED
- Fibre Optic NBN Provision INCLUDED
- AND MORE….