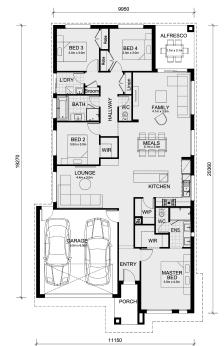

## Land Size: 400 m<sup>2</sup> House Size: 205 m<sup>2</sup>

The Leemore 221 House and Land Package(TITLED LAND)

- Inclusive of site costs & amp; connections with H1 class slab as per standard inclusions!
- Range of facades including feature render!
- Quality floor coverings throughout entire home!
- Higher ceilings 2550mm to ground floor!
- Downlights to living areas!
- Stone bench top to kitchen!
- 900mm S/S upright oven and cook top with S/S canopy rangehood!
- Stainless steel Dishwasher and Microwave with trim kit!
- Overhead cupboards & amp; wine rack! (Design specific)
- Remote control panel sectional lift garage door!
- 6 star energy with solar hot water!
- Flexible floor plans & amp; so much more!