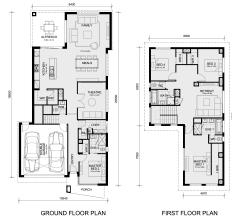

## Land Size: 400 m<sup>2</sup> House Size: 314 m<sup>2</sup>

The Balmoral 339 House and Land Package

- \* NCC Compliant Floorplan
- \* Mimosa Homes Added Value Inclusions:
- Inclusive of site costs & amp; connections with H1 class slab as per standard inclusions!
- Quality floor coverings throughout entire home!
- Higher ceilings 2550mm to ground floor!
- Double Glazed Awning windows
- Downlights to living areas!
- Vitrified Compact Surface benchtop to kitchen!
- 900mm S/S upright oven and cook top with S/S canopy rangehood!
- Stainless steel Dishwasher and Microwave with trim kit!
- Overhead cupboards & amp; wine rack! (Design specific)
- Remote control panel sectional lift garage door!
- 7 star energy with solar hot water!
- Flexible floor plans & amp; so much more!