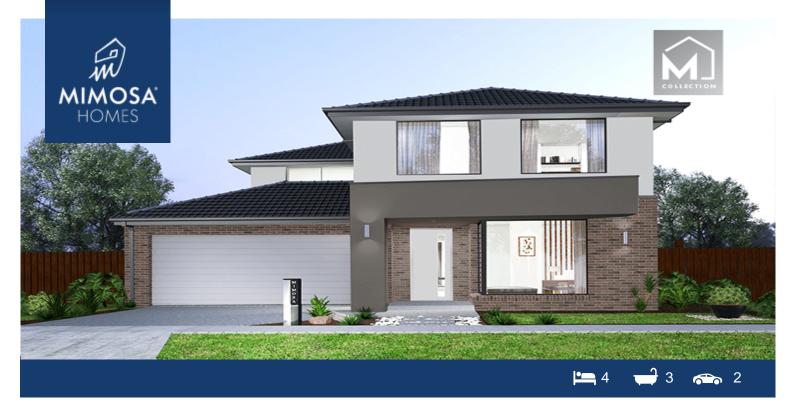

## LOT T769 Frontier Avenue (Woodlea Estate) AINTREE VIC 3336

## Land Size: 400 m<sup>2</sup> House Size: 314 m<sup>2</sup>

The Balmoral 339 House and Land Package

- \* NCC Compliant Floorplan
- \* Mimosa Homes Added Value Inclusions:
- Inclusive of site costs & amp; connections with H1 class slab as per standard inclusions!
- Quality floor coverings throughout entire home!
- Higher ceilings 2550mm to ground floor!
- Double Glazed Awning windows
- Downlights to living areas!
- Vitrified Compact Surface benchtop to kitchen!
- 900mm S/S upright oven and cook top with S/S canopy rangehood!
- Stainless steel Dishwasher and Microwave with trim kit!
- Overhead cupboards & amp; wine rack! (Design specific)
- Remote control panel sectional lift garage door!
- 7 star energy with solar hot water!
- Flexible floor plans & amp; so much more!