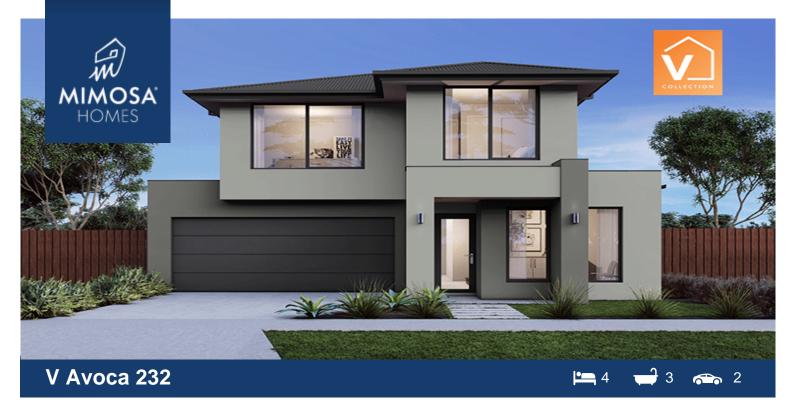

## Lot198 Slinky St Deanside Central Estate DEANSIDE VIC 3336

## Land Size: 345 m<sup>2</sup> House Size: 215 m<sup>2</sup>

The distinctive features of the Avoca 232 is the large bedrooms located on the first floor, positioned with a third living area that truly elevates your modern lifestyle. On the ground floor is a front lounge, the perfect getaway to read in peace, a powder room and an open kitchen meals and dining area allowing you more time to entertain with friends and family.