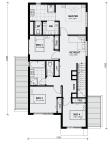

## Land Size: 345 m<sup>2</sup> House Size: 215 m<sup>2</sup>

The distinctive features of the Avoca 232 is the large bedrooms located on the first floor, positioned with a third living area that truly elevates your modern lifestyle. On the ground floor is a front lounge, the perfect getaway to read in peace, a powder room and an open kitchen meals and dining area allowing you more time to entertain with friends and family.

GROUND FLOOR

FIRST FLOOR

\$727.985