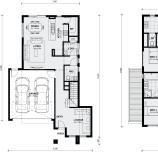

## Land Size: 345 m<sup>2</sup> House Size: 215 m<sup>2</sup>

The distinctive features of the Avoca 232 is the large bedrooms located on the first floor, positioned with a third living area that truly elevates your modern lifestyle. On the ground floor is a front lounge, the perfect getaway to read in peace, a powder room and an open kitchen meals and dining area allowing you more time to entertain with friends and family.

GROUND FLOOR

FIRST FLOOR

\$727.985