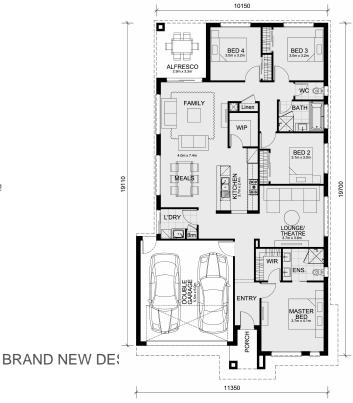

## Land Size: 350 m<sup>2</sup> House Size:206 m<sup>2</sup>

The Churchill 220 House and Land Package!

- \* Mimosa Homes New Added Value Inclusions:
- Inclusive of site costs & amp; connections with H1 class slab as per standard inclusions!
- 50-year Structural Warranty!
- Quality floor coverings throughout entire home!
- Higher ceilings 2550mm to ground floor!
- Double Glazed Awning windows!
- LED Downlights to entire home!
- Vitrified Compact Surface benchtop to kitchen, bathroom & amp; ensuite!
- 900mm S/S upright oven and cook top with S/S canopy rangehood!
- Stainless steel Dishwasher and Microwave
- Overhead cupboards to kitchen (Design specific)
- 2000mm High framed shower screen to ensuite & amp; bathroom!
- Flexible floor plans & amp; so much more!