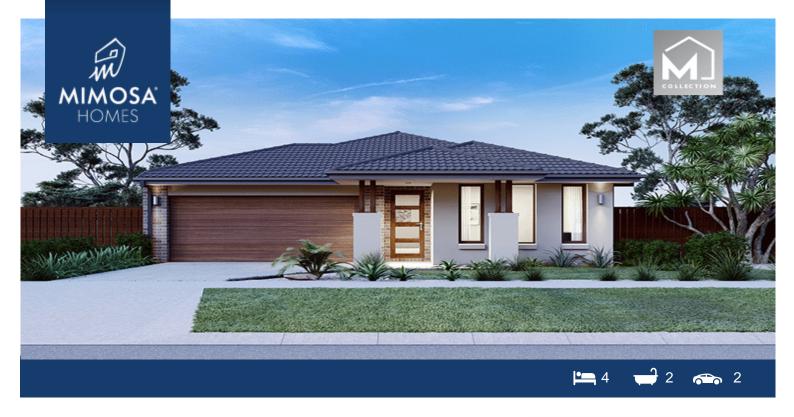

## Lot/2627 Brioche Parade **CLYDE NORTH VIC 3978**

## Land Size: 350 m<sup>2</sup> House Size:206 m<sup>2</sup>

The Churchill 220 House and Land Package!

- \* Mimosa Homes New Added Value Inclusions:
- Inclusive of site costs & amp; connections with H1 class slab as per standard inclusions!
- 50-year Structural Warranty!
- Quality floor coverings throughout entire home!
- Higher ceilings 2550mm to ground floor!
- Double Glazed Awning windows!
- LED Downlights to entire home!
- Vitrified Compact Surface benchtop to kitchen, bathroom & amp; ensuite!
- 900mm S/S upright oven and cook top with S/S canopy rangehood!
- Stainless steel Dishwasher and Microwave
- Overhead cupboards to kitchen (Design specific)
- 2000mm High framed shower screen to ensuite & amp; bathroom!
- Flexible floor plans & amp; so much more!