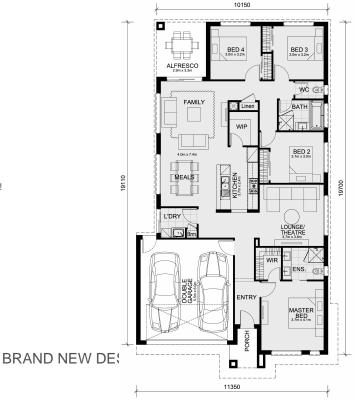

## Lot/2627 Brioche Parade (Riverfield Estate) CLYDE **NORTH VIC 3978**

Land Size: 350 m<sup>2</sup> House Size:206 m<sup>2</sup>

The Churchill 220 House and Land Package!

- \* Mimosa Homes New Added Value Inclusions:
- Inclusive of site costs & amp; connections with H1 class slab as per standard inclusions!
- 50-year Structural Warranty!
- Quality floor coverings throughout entire home!
- Higher ceilings 2550mm to ground floor!
- Double Glazed Awning windows!
- LED Downlights to entire home!
- Vitrified Compact Surface benchtop to kitchen, bathroom & amp; ensuite!
- 900mm S/S upright oven and cook top with S/S canopy rangehood!
- Stainless steel Dishwasher and Microwave
- Overhead cupboards to kitchen (Design specific)
- 2000mm High framed shower screen to ensuite & amp; bathroom!
- Flexible floor plans & amp; so much more!