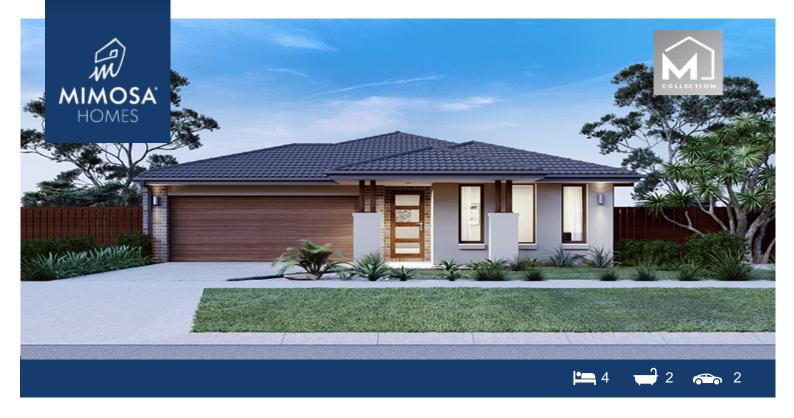

## Lot/2627 Brioche Parade (Riverfield Estate) CLYDE **NORTH VIC 3978**

Land Size: 350 m<sup>2</sup> House Size:206 m<sup>2</sup>

The Churchill 220 House and Land Package!

- \* Mimosa Homes New Added Value Inclusions:
- Inclusive of site costs & amp; connections with H1 class slab as per standard inclusions!
- 50-year Structural Warranty!
- Quality floor coverings throughout entire home!
- Higher ceilings 2550mm to ground floor!
- Double Glazed Awning windows!
- LED Downlights to entire home!
- Vitrified Compact Surface benchtop to kitchen, bathroom & amp; ensuite!
- 900mm S/S upright oven and cook top with S/S canopy rangehood!
- Stainless steel Dishwasher and Microwave
- Overhead cupboards to kitchen (Design specific)
- 2000mm High framed shower screen to ensuite & amp; bathroom!
- Flexible floor plans & amp; so much more!