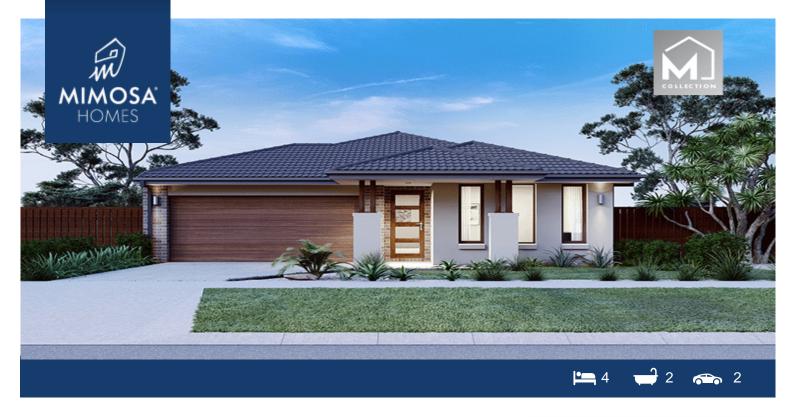

## Stage 1 Sunrise Estate (Address available on request) DEANSIDE VIC

3336 Land Size: 375 m<sup>2</sup> House Size: 186 m<sup>2</sup>

- Inclusive of site costs & Dr.; connections with H1 class slab as per standard inclusions!
- 50-year Structural Warranty!
- Quality floor coverings throughout entire home!
- Higher ceilings 2550mm to ground floor!
- Double Glazed Awning windows!
- Heating and Cooling
- Sliding doors in robes
- LED Downlights to entire home!
- Vitrified Compact Surface benchtop to kitchen, bathroom & Damp; ensuite!
- 600mm S/S upright oven and cook top with S/S canopy rangehood!
- Stainless steel Dishwasher and Microwave
- Overhead cupboards to kitchen (Design specific)
- 2000mm High framed shower screen to ensuite & Dathroom!
- 7 star energy!
- Flexible floor plans & amp; so much more!