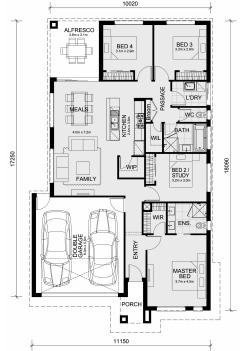

## Stage 1 Sunrise Estate (Address available on request) DEANSIDE VIC

3336 Land Size: 375 m<sup>2</sup> House Size: 186 m<sup>2</sup>

- Inclusive of site costs & Dr.; connections with H1 class slab as per standard inclusions!
- 50-year Structural Warranty!
- Quality floor coverings throughout entire home!
- Higher ceilings 2550mm to ground floor!
- Double Glazed Awning windows!
- Heating and Cooling
- Sliding doors in robes
- LED Downlights to entire home!
- Vitrified Compact Surface benchtop to kitchen, bathroom & Damp; ensuite!
- 600mm S/S upright oven and cook top with S/S canopy rangehood!
- Stainless steel Dishwasher and Microwave
- Overhead cupboards to kitchen (Design specific)
- 2000mm High framed shower screen to ensuite & Dathroom!
- 7 star energy!
- Flexible floor plans & amp; so much more!